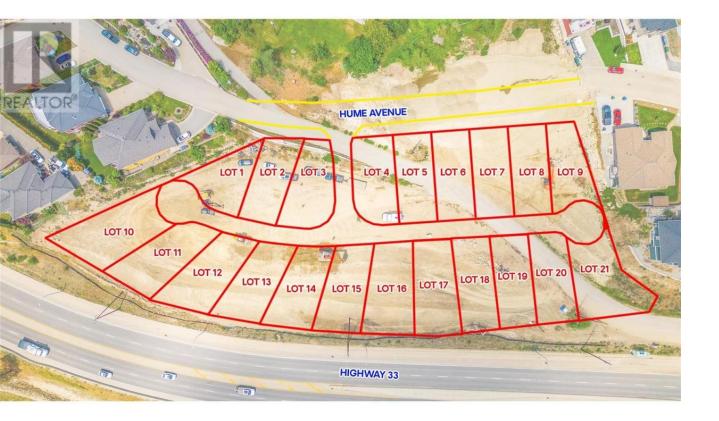

## Lot 20 Hume Avenue Kelowna British Columbia

\$385,000

Welcome to Black Mountain, 21 lot subdivision that offers lake, mountain & valley views! The homesites will accommodate an excellent variety of lots including walk-outs, fairly level entry & grade level entry lots. The Black Mountain location features walking, hiking trails & parks nearby. Bring your own Builder & No time restriction to Build! Registration of these lots now open. (id:6769)