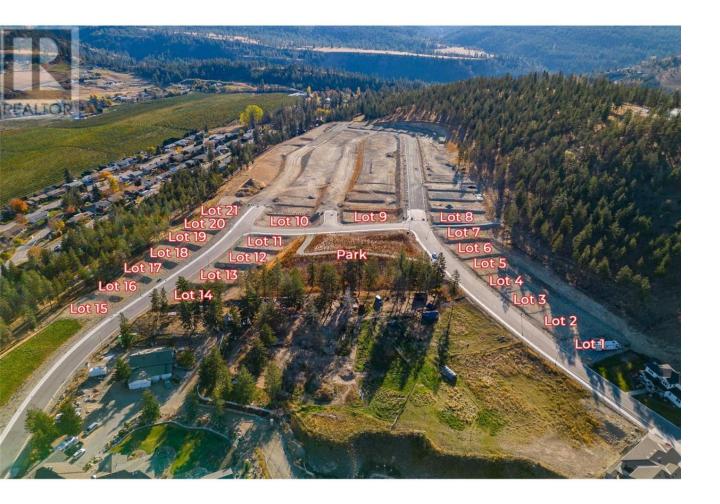

## Lot 20 Kirschner Mountain Other Kelowna British Columbia

\$485,000

WELCOME TO KIRSCHNER MOUNTAIN 2.0! New Ownership... Established 2020! BEAUTIFUL VIEWS, GREAT OPPORTUNITIES, EXCELLENT LOCATION, FANTASTIC COMMUNITY! Each of these lots boast spectacular mountain views in what feels like your very own extended backyard! Access to hiking, biking, golfing, and parks right out your front door! Spacious lots with acres of protected green space allowing room to breathe, Kirschner Mountain is a community that offers all the charm of living in the city yet the convenience of quick access to the Airport, Ski Hills, or the downtown City Center with Okanagan Lake just minutes away! Bring your own builder... and build your dream home today! GST applicable (id:6769) Listing Presented By: