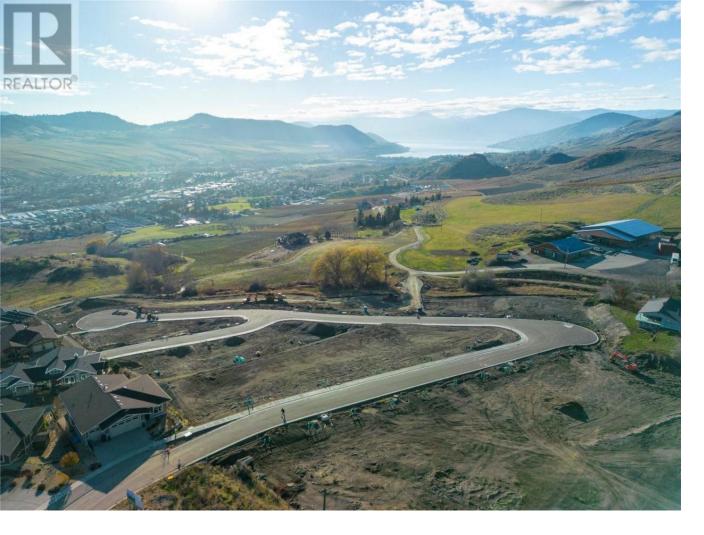

## Lot 20 Road Vernon British Columbia

\$395,000

Turtle Mountain provides incredible Okanagan Lake and valley views. Live within the amazing nature Vernon has to offer while being only steps away from local amenities and the city's core. Enjoy also the Grey Canal hiking trail and mesmerizing Bella Vista views, world famous beaches, award winning wineries and spectacular golf courses. They are only minutes away! Tassie Creek Estate has been created to help celebrate all that this region has to offer. A stunning 5 acre park with all its beauty compliments the estate's area and outdoor living. Build your dream home the way you want with the builder you desire. Choose a customized layout. The possibilities of this property are endless. (id:6769)