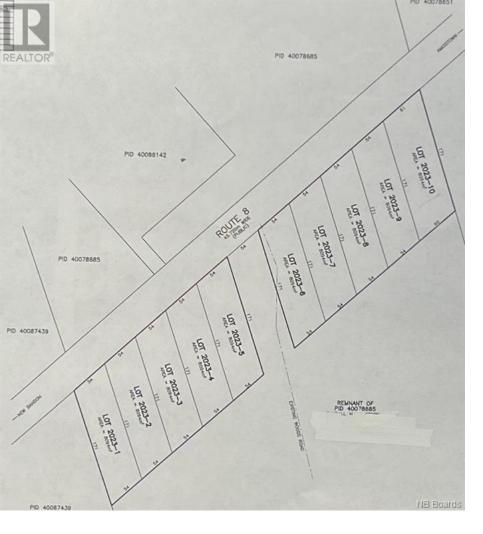

## Nelson Hollow New Brunswick

\$14,900

Looking to build a home on a tight budget or want the perfect lot to have a retirement home? With the inexpensive price of these oversized private lots, you can keep your new build on budget. These lots are level to Route 8, making an easy driveway to come and go. This area is known for fabulous hunting, fishing, snowmobiling, ATV riding, a real natures paradise and the perfect place to be if you seek the quiet way of life. These lots are located just a 1 hour drive to the capital city of New Brunswick and only 1 hour to Miramichi City. Close to stores, schools, Tim Hortons's and the rest of Doaktown's amenities. At this price, maybe a large 4 acre lot is better for you and still be under \$30,000! What a great opportunity to have a quieter way of life, a simpler life without the noise of a concrete jungle. Portion of PID 40078685. (id:6769)