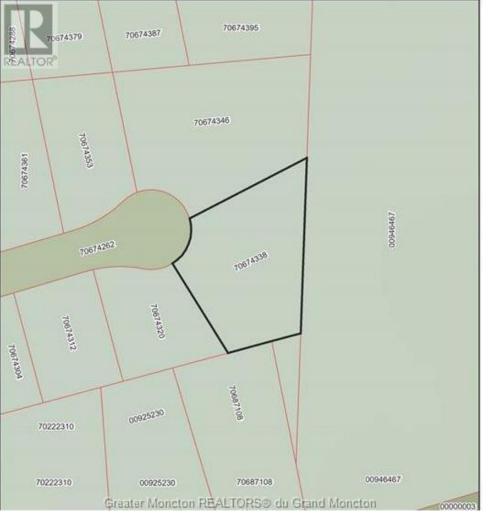

## Lot 21-35 Mesange Court Dieppe New Brunswick

\$132,900

1.8 ACRE OF LAND FOR YOU TO BUILT YOUR FAMILY HOME IN DIEPPE COUNTRY LIVING IN THE CITY!!!! NO HST TO PAY ON THIS ONE!!! Situated in a nice cul de sac perfect for your hole family, Covenants in place so call your REALTOR(R) for more info!!! (id:6769) Listing Presented By: