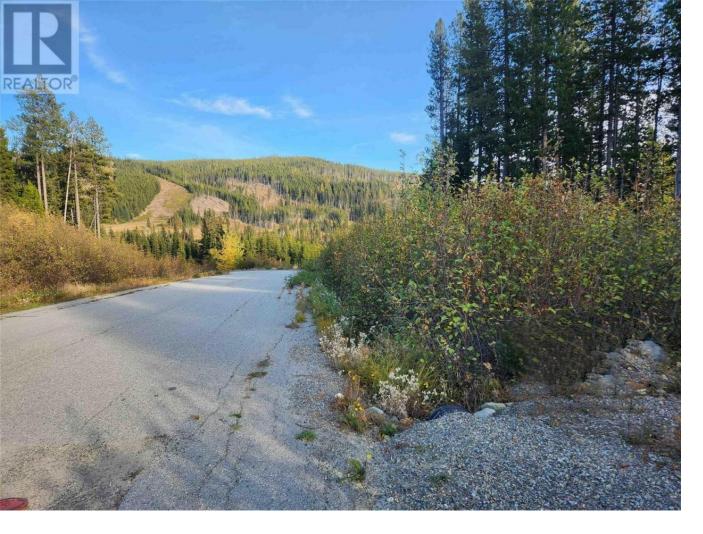

## Lot 21 Buck Road Oliver British Columbia

\$123,800

Here is your opportunity to own a premium NON-strata building lot at Baldy Mountain Resort. This peaceful 7187 sqft lot features a large building site offering views of the ski hill and the surrounding mountains. The 59 x 121 ft R2 zoned property has electricity, sewer and water available. With one of the highest base elevations in the province Mt Baldy offers biking, hiking, and frisbee golf in the summer, and snowboarding, skiing, and snowshoeing in the winter. With year-round activities and many full-time residents, you can build your dream home or vacation home here. Just a 6-minute walk to the ski lifts! This property is 5.5 hours drive from Vancouver, 2 from Kelowna, and 35 minutes from Oliver. Water and sewer are paid up to date. Call today! (id:6769)