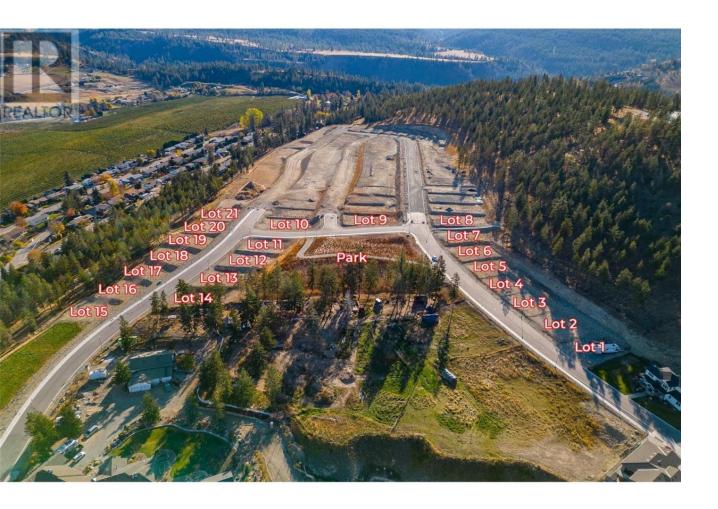

## Lot 21 Kirschner Mountain Other Kelowna British Columbia

\$485,000

WELCOME TO KIRSCHNER MOUNTAIN 2.0! New Ownership... Established 2020! BEAUTIFUL VIEWS, GREAT OPPORTUNITIES, EXCELLENT LOCATION, FANTASTIC COMMUNITY! Each of these lots boast spectacular mountain views in what feels like your very own extended backyard! Access to hiking, biking, golfing, and parks right out your front door! Spacious lots with acres of protected green space allowing room to breathe, Kirschner Mountain is a community that offers all the charm of living in the city yet the convenience of quick access to the Airport, Ski Hills, or the downtown City Center with Okanagan Lake just minutes away! Bring your own builder... and build your dream home today! GST applicable (id:6769)