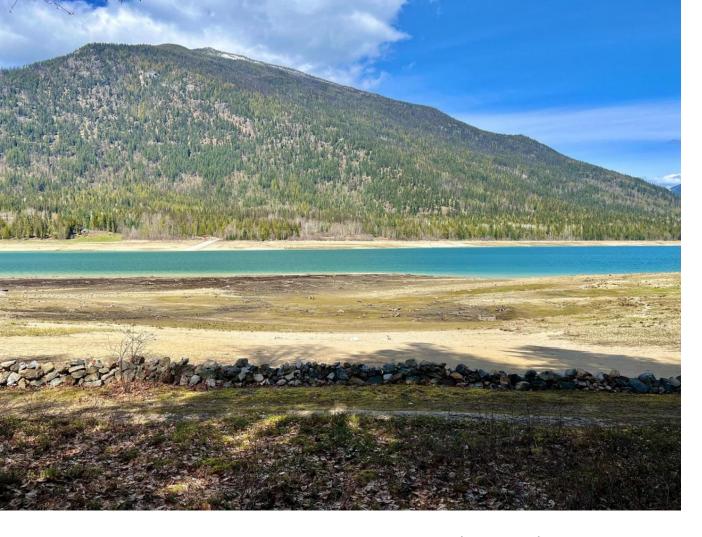

## Lot 22 ROCK ISLAND ROAD Arrow Park British Columbia

\$325,000

Discover the perfect canvas for your lakeside retreat with this beautiful lot on Upper Arrow Lake! Over 150 feet of lakeshore in the rural setting of Arrow Park only 15 minutes South of Nakusp... Beautiful, mostly treed lot boasting a lovely sandy beach and panoramic lake and mountain views. The forested area can be opened up to make way for your future home - and still keep mature forest for privacy. Unwind by the water and enjoy a world of recreation at your doorstep... kayaking, fishing, barbeques and campfires on the beach! Don't miss out of this little piece of paradise! (id:6769)