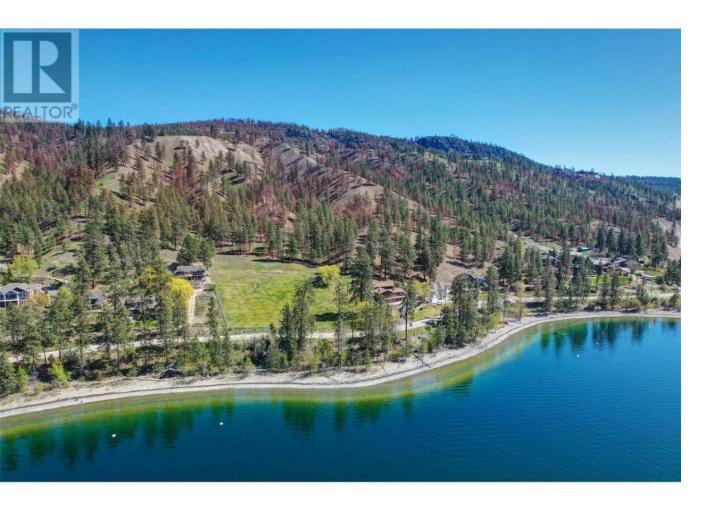

## Lot 28 Okanagan Centre Road Lake Country British Columbia

\$2,195,000

Unique opportunity to acquire 5.1 acres of semi-lakeshore land NOT in the ALR in the prestigious Okanagan Centre area of Lake Country. With RR2 zoning already in place, there is immediate subdivision potential to subdivide into 2 separate 2.47 acre titles. There is a lake-intake license for irrigation. The land was successful in plantings to Plums, but has since been cleared as of May 2023. This would be an outstanding semi-lakeshore estate lot as-is, or perfect for creating 2 large hectare-sized lots in this high-value area. With several waterfront parks and boat launches nearby, Okanagan Centre provides a perfect lake-living lifestyle opportunity. Nearby wineries allow for great local dining options. Overall, this 5+ acre parcel is perfect for a developer or estate-lot buyer alike. (id:6769)