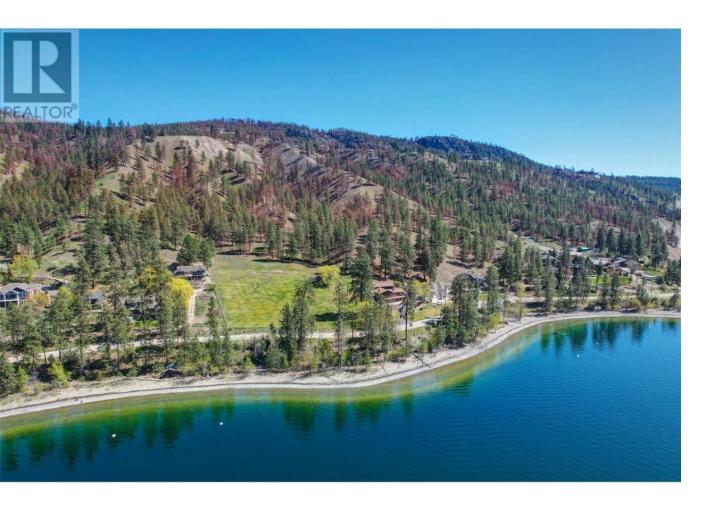

## Lot 28 Okanagan Centre Road Lake Country British Columbia

\$1,999,000

Unique opportunity to acquire 5.1 acres of semi-lakeshore land NOT in the ALR in the prestigious Okanagan Centre area of Lake Country. With RR2 zoning already in place, there is immediate subdivision potential to subdivide into 2 separate 2.47 acre titles. There is a lake-intake license for irrigation. The land was successful in plantings to Plums, but has since been cleared as of May 2023. This would be an outstanding semi-lakeshore estate lot as-is, or perfect for creating 2 large hectare-sized lots in this high-value area. With several waterfront parks and boat launches nearby, Okanagan Centre provides a perfect lake-living lifestyle opportunity. Nearby wineries allow for great local dining options. Overall, this 5+ acre parcel is perfect for a developer or estate-lot buyer alike. (id:6769)