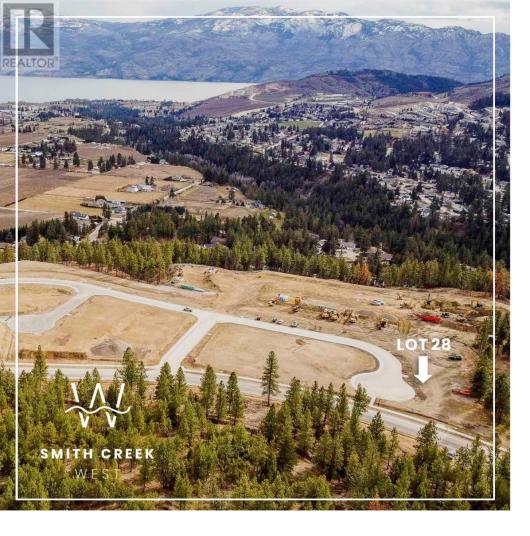

## Lot 28 Scenic Ridge Drive West Kelowna British Columbia

\$359,900

It's 2020 at Smith Creek West!! For a very limited time, we have rolled back the pricing on our Phase 2 homesites by up to 25%, so don't miss your chance to take advantage of this exciting offer! After many months of design and detail work with our Guidelines consultant, and the City, we are excited to bring you the finest, most diverse and well integrated family homesites in West Kelowna. This exciting new family neighborhood is sure to delight with its spectacular lake, mountain, and rural vistas, easy access and proximity to all the ever expanding amenities of West Kelowna. Designed to integrate well with the native environment, and respect the history of the area, a quiet walk, hiking, mountain biking, and more are all available at your back door. We are confident that you'll something that satisfies your home design preferences, space requirement and budget with the same stunning natural surroundings, neighbourhood focus, easy access, and proximity to the amenities that lead to a very quick "sellout" of the previous phase. This is a flat homesite which will accommodate a variety of different home designs, with easy and level access and a private back yard. Two year time limit to build, and you can bring your own builder! This lot is registered and ready to go today! (id:6769)