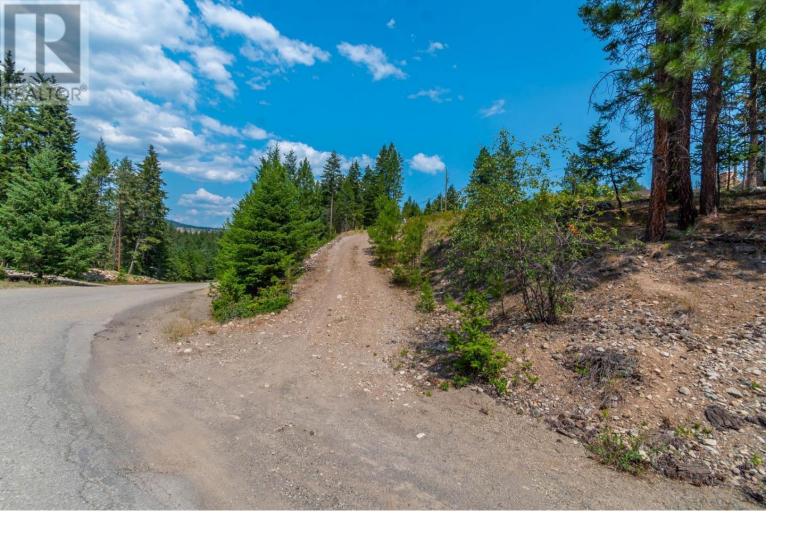

## Lot 289 Westshore Road Vernon British Columbia

\$94,000

.26 acre lot in Westshore Estates. Just 25 minutes to Vernon. Ready to go with driveway and lane access. Nice mountain views. Just steps from forest trails, great for hiking, biking, dog walking or your recreational vehicles. Active neighborhood with community park and a playground for the kids. Only minutes to beautiful Okanagan Lake. Easy build lot. Build from either the lane or the driveway. Great sun exposure. (id:6769)