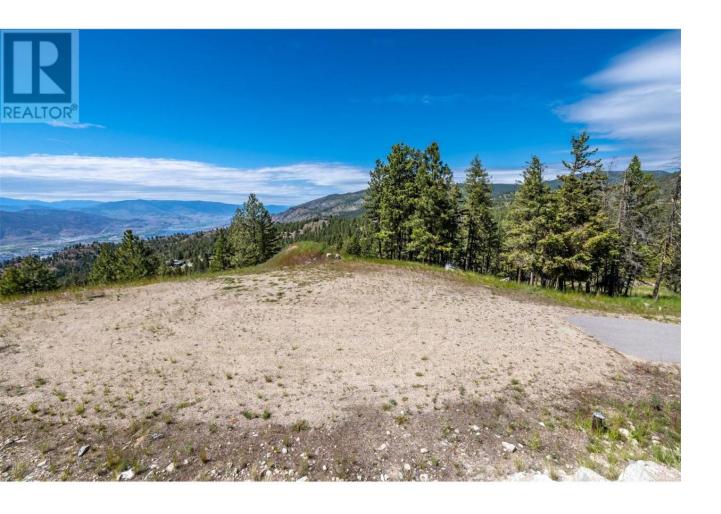

## LOT 3 BIGHORN Point Osoyoos British Columbia

\$350,000

Introducing Osoyoos Mountain Estates' premier subdivision, where no costs were spared in developing these exclusive and magical home sites. 4 lots are remaining ranging from 2.5 to 5 acres, each with unique features designed for privacy while capturing spectacular lake, valley, city, and mountain views. Reserved as the developers' crown jewels, these lots offer paved asphalt driveways to prepped build sites, drilled domestic wells, stacked rock walls, and most include a custom stone and metal electric entrance gate. The existing infrastructure provides significant savings on building costs. The generous, flat build sites offer endless design options and cost-effective building, allowing you to invest more in your home's features. The surrounding land is environmentally protected, ensuring harmony between nature and development. Enjoy panoramic views of Lake Osoyoos and sweeping vistas of the valley in one of the country's most sought-after areas, with a climate that allows for year-round outdoor activities. Call today for a private and informative tour. GST is applicable on the purchase price. (id:6769)