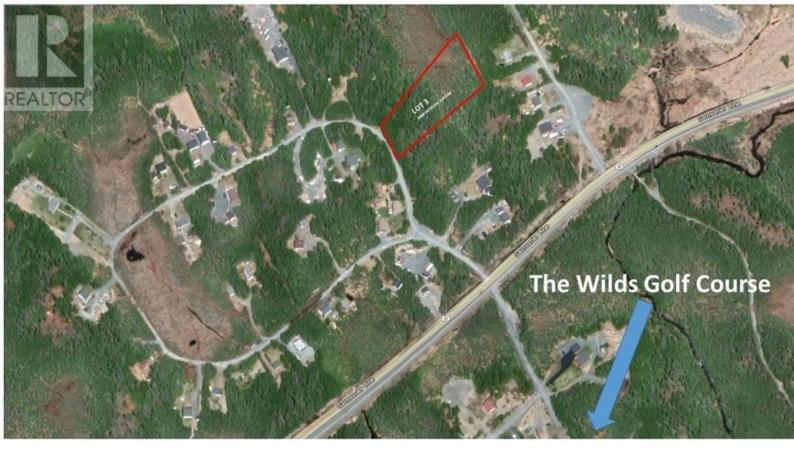

## Lot 3 Fraser Forest Field Area Salmonier Line Newfoundland & Labrador

\$44,900

Lot 3 located in Frasers Subdivision on the sought after Salmonier Line in the heart of cabin country! This beautiful lot is just a 45 minute drive from St. John's and steps away from the majestic Wilds Golf Course! This lot is accessible year round and is just waiting for you to design your dream summer home! (id:6769)