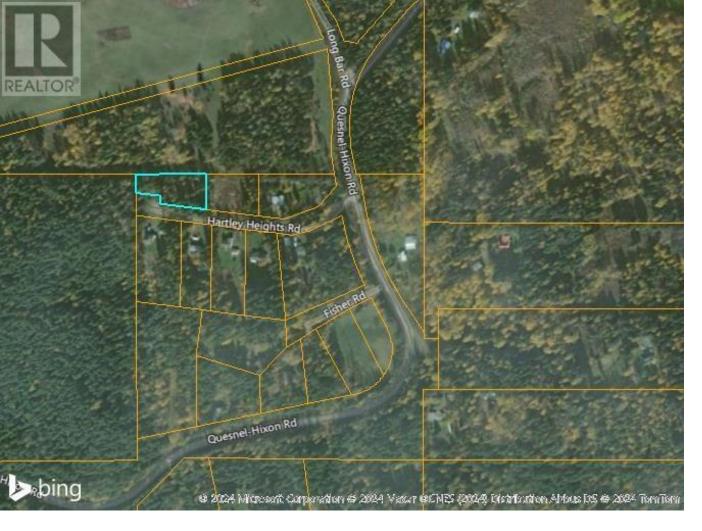

## 3 HARTLEY HEIGHTS Road LOT Quesnel British Columbia

\$64,788

\* PREC - Personal Real Estate Corporation. Discover the perfect canvas for your dream home on this beautiful building let located on Hartley Heights Rd In Rural Quesnel. Nestled at the end of a Serene Cul-de-sac, this flat and private lot offers a unique opportunity to create your Ideal living space in a tranquil setting. Lot size taken from BC Assessment (id:6769)