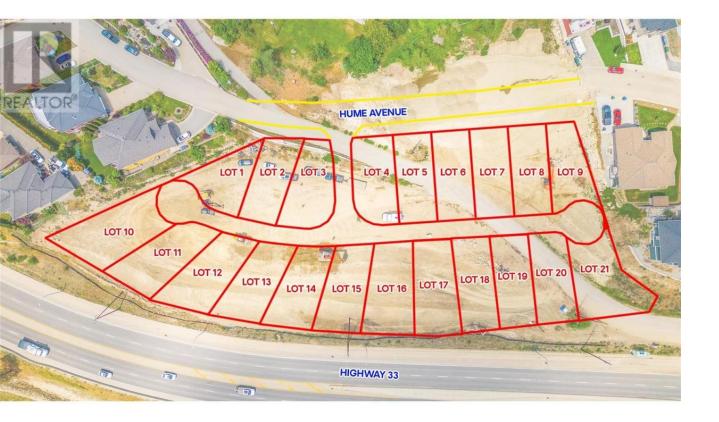

## Lot 3 Hume Avenue Kelowna British Columbia

Welcome to Black Mountain, 21 lot subdivision that offers lake, mountain & valley views! The homesites will accommodate an excellent variety of lots including walk-outs, fairly level entry & grade level entry lots. The Black Mountain location features walking, hiking trails & parks nearby. Bring your own Builder & No time restriction to Build! Registration of these lots now open. (id:6769)