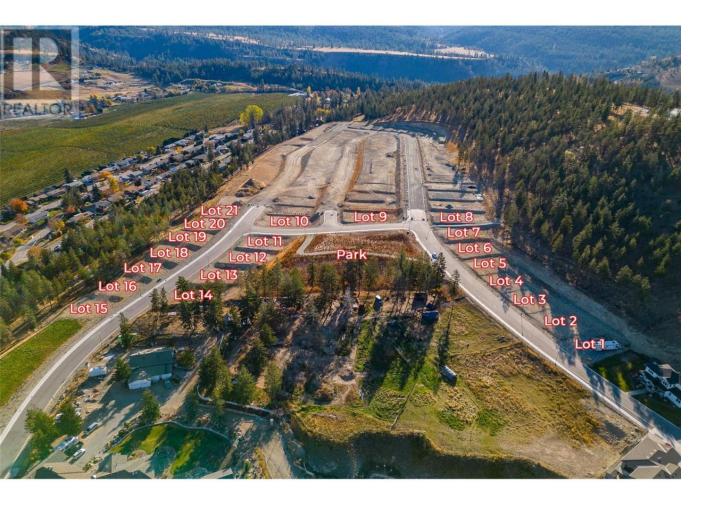

## Lot 3 Kirschner Mountain Other Kelowna British Columbia

\$360,000

WELCOME TO KIRSCHNER MOUNTAIN 2.0! New Ownership... Established 2020! BEAUTIFUL VIEWS, GREAT OPPORTUNITIES, EXCELLENT LOCATION, FANTASTIC COMMUNITY! Each of these lots boast spectacular mountain views in what feels like your very own extended backyard! Access to hiking, biking, golfing, and parks right out your front door! Spacious lots with acres of protected green space allowing room to breathe, Kirschner Mountain is a community that offers all the charm of living in the city yet the convenience of quick access to the Airport, Ski Hills, or the downtown City Center with Okanagan Lake just minutes away! Bring your own builder and build your dream home today! GST applicable (id:6769) Listing Presented By: