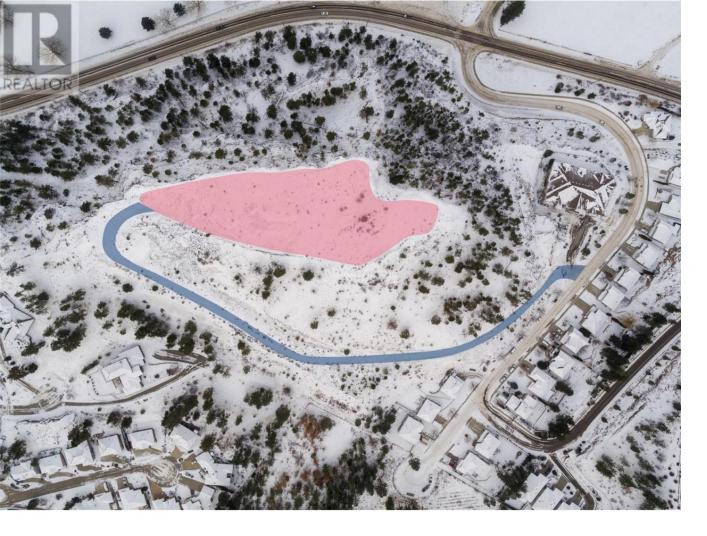

## Lot 3 Shannon View Drive West Kelowna British Columbia

\$5,975,000

A rare opportunity to acquire almost 13 acres of an exclusive mountain top development site with 360 degree views overlooking Shannon Lake, the SL Golf Course and the surrounding mountains. The top of this mountain was blasted and levelled for development over 20 years ago, something the City of WK has affirmed would no longer be permitted. With the new OCP now passed potential developers are encouraged to do their own DD with the City but support for a medium density development (a mix of TH's and Apartments) that compliments the local neighbourhood and SL community has been noted. In depth work regarding the site have been completed, both on and off site servicing requirements, potential site plans, City discussions, Geotechnical report, Field Investigation and highest / best use studies have all been completed and available with a signed CA. Offsite servicing is minimal with utilities available at the lot line. Onsite servicing, due to the nature of a true mountain top location, will be perhaps somewhat more involved in order to extract the full value and potential from the site. This site is truly one of a kind for all of Kelowna/West Kelowna offering unparalleled 360 degrees unobstructed views from all build sites, exclusivity from a private entrance and an excellent central location. (id:6769)