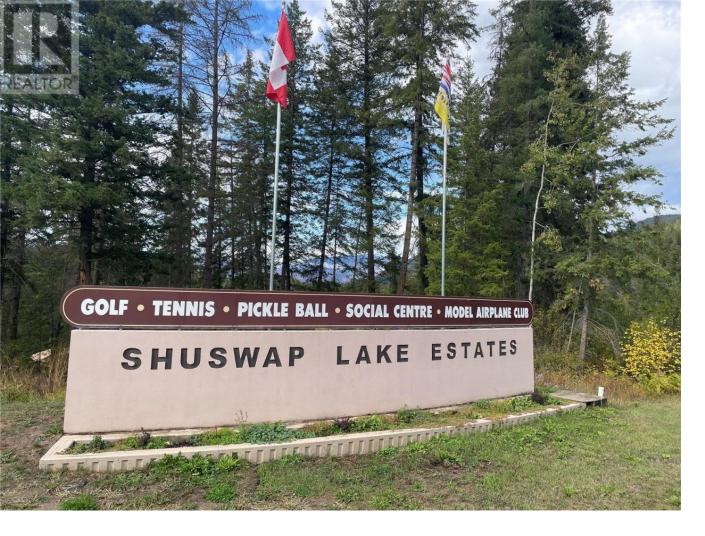

## Lot 30 Valleyview Drive Blind Bay British Columbia

\$159,900

Welcome to Lot 30 Valleyview Dr located in the growing community of Shuswap Lake Estates. We are not allowed to have a For Sale sign on the property, so please note there are 3 wooden stakes with orange flourescent painted tips at the front of the lot - when you see these you will know you are at the correct property. This .31 acre lot is suited for a variety of building plans that will undoubtedly add to the appeal of the friendly neighborhood. Offering up gorgeous mountain views from every angle, this lot has all services at the lot line-you just need to bring your house plans! The area has developed alongside Shuswap Estates Golf Course at Blind Bay which boasts a scenic par 72, 6468 yard Championship course. To compliment this lot, the sellers have preserved the ability for golf memberships without having to pay the initiation fee! Aside from the world class golf just steps from this property, you will also find access to many nature trails that are sure to appeal to the outdoor lover. Various grocery and specialty stores are also located just minutes away - all the conveniences of a larger center without the traffic hassells! The allure of the Shuswap is calling-come see what all the excitement is about! (id:6769)