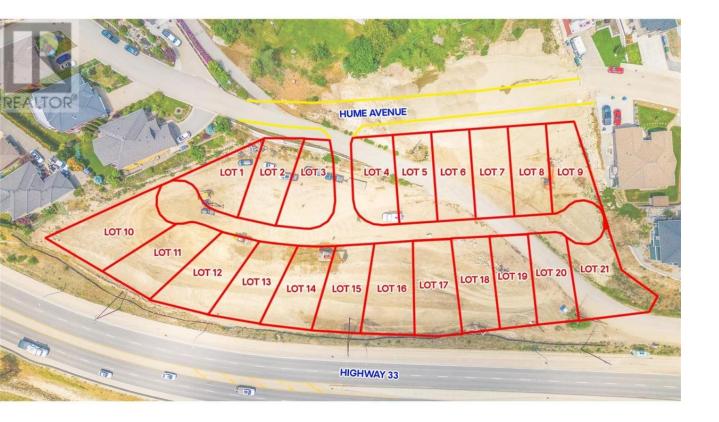

## Lot 4 Hume Avenue Kelowna British Columbia

Welcome to Black Mountain, 21 lot subdivision that offers lake, mountain & valley views! The homesites will accommodate an excellent variety of lots including walk-outs, fairly level entry & grade level entry lots. The Black Mountain location features walking, hiking trails & parks nearby. Bring your own Builder & No time restriction to Build! Registration of these lots now open. (id:6769)