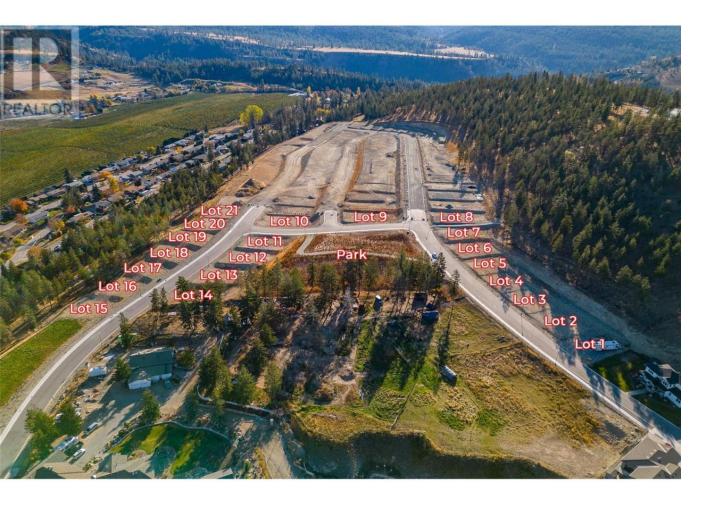

## Lot 4 Kirschner Mountain Other Kelowna British Columbia

\$390,000

WELCOME TO KIRSCHNER MOUNTAIN 2.0! New Ownership... Established 2020! BEAUTIFUL VIEWS, GREAT OPPORTUNITIES, EXCELLENT LOCATION, FANTASTIC COMMUNITY! Each of these lots boast spectacular mountain views in what feels like your very own extended backyard! Access to hiking, biking, golfing, and parks right out your front door! Spacious lots with acres of protected green space allowing room to breathe, Kirschner Mountain is a community that offers all the charm of living in the city yet the convenience of quick access to the Airport, Ski Hills, or the downtown City Center with Okanagan Lake just minutes away! Bring your own builder and build your dream home today! GST applicable (id:6769)