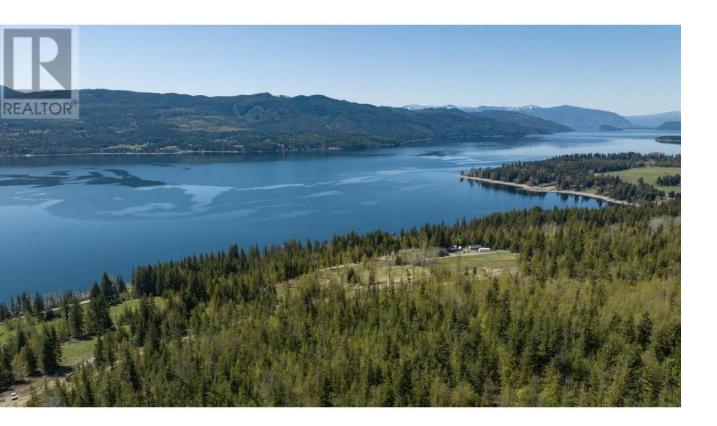

## Lot 4 Lonneke Trail Anglemont British Columbia

\$549,000

Introducing Highland Park Estates, a premier development offering 17 spacious building lots with sizes ranging from 2.47 to 3.41 acres, each boasting breathtaking lake views. Nestled in the serene community of Anglemont in the North Shuswap region, these parcels come with approved septic sites and access to community water supply. Experience the tranquility of lakeside living just steps away from the stunning Shuswap Lake. Rest easy knowing that this fire-safe development has taken every precaution to safeguard your investment. Don't miss this opportunity to own a piece of paradise in a quiet and secure neighborhood. Lot 4 is 3.25 acres, other lots are available. Showings by APPOINTMENT ONLY as this is an active construction site and private residence. Contact Listing Realtor for information package. (id:6769)