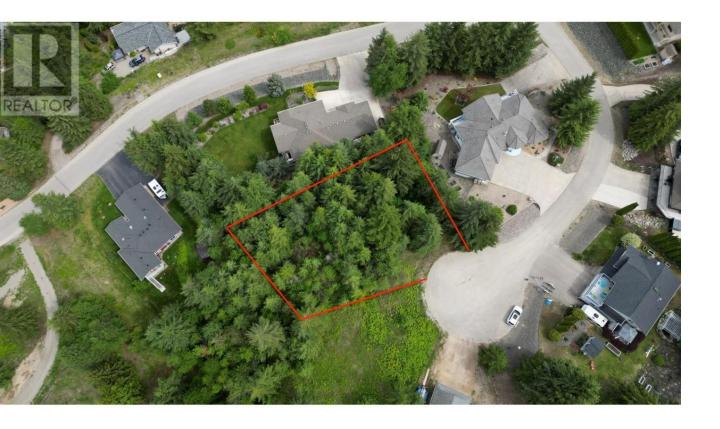

## Lot 53 Glenmount Place Blind Bay British Columbia

\$140,000

Located at the end of a quiet cul-de-sac, this exceptional .39 acre parcel presents an amazing opportunity to create your dream home in The Shuswap Lake Estates. It features ideal dimensions for a residence that balances functionality with aesthetic appeal. Imagine a home with a level entry and a walkout basement-perfect for optimizing living space and enhancing enjoyment. Power & Water are at the lot line but a Septic System would need to be installed. The GST on this property has already been paid, adding to the ease of starting your new home project. Located just minutes away from the marina, scenic walking trails, local amenities, golf course and more! No rent charge on this lot! (id:6769)