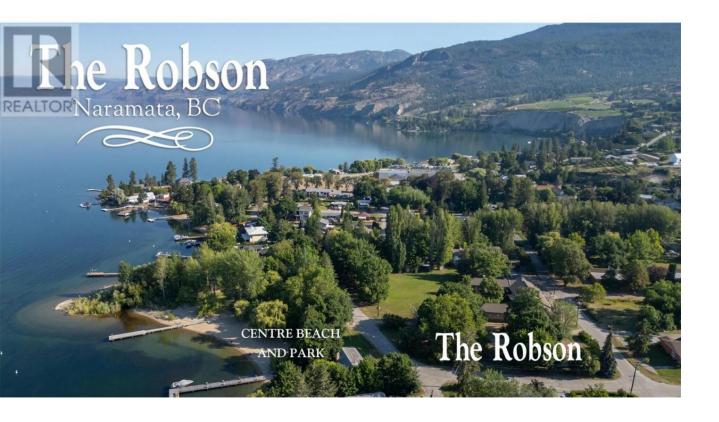

## 3325 3rd Street Lot 6 Naramata British Columbia

\$1,395,000

Discover The Robson, an exclusive collection of seven single-family, non-strata homes nestled in the heart of Naramata Village. Just steps from Okanagan Lake and Centre Beach, these thoughtfully designed homes combine the historic charm of the area with fresh, contemporary interiors, embodying the vibrant spirit of this picturesque community. Three of the available homes are 1,600 sq. ft. two-storey designs with three bedrooms. The main floor features an open-concept layout with a designer kitchen and island that flows seamlessly to a fenced, landscaped backyard with a patio. The upper level includes a spacious primary suite with a walk-in closet and four-piece ensuite, along with two additional bedrooms. The other three homes, ranging from 1,928 to 2,282 sq. ft., offer a third level with a large deck for added outdoor living. This customizable upper floor can be tailored to include additional bedrooms, a bathroom, and a family room, making these homes ideal for larger families or those desiring extra space. Enjoy the truly breathtaking short drive along the Naramata Bench to Penticton and take in the stunning views of vineyards, orchards and Okanagan Lake. As you wind through this beautifully scenic route, you'll experience a perfect blend of natural beauty and charming rural landscapes. (id:6769)