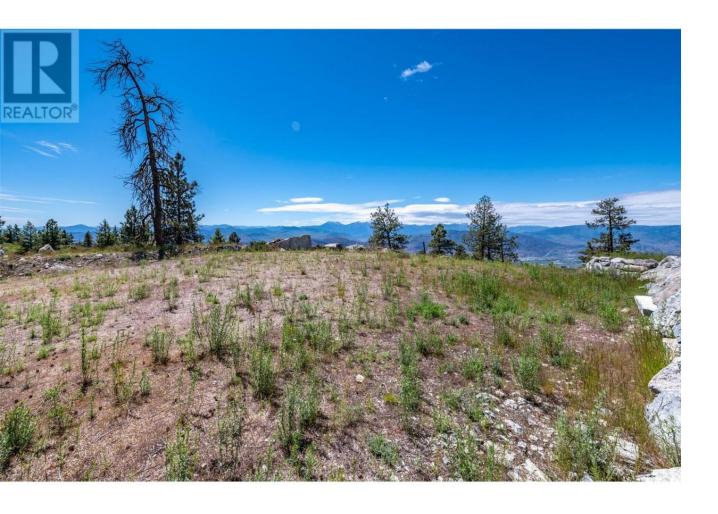

## LOT 6 BIGHORN Point Osoyoos British Columbia

\$350,000

Introducing Osoyoos Mountain Estates' premier subdivision, where no costs were spared in developing these exclusive and magical home sites. 4 lots are remaining ranging from 2.5 to 5 acres, each with unique features designed for privacy while capturing spectacular lake, valley, city, and mountain views. Reserved as the developers' crown jewels, these lots offer paved asphalt driveways to prepped build sites, drilled domestic wells, stacked rock walls, and most include a custom stone and metal electric entrance gate. The existing infrastructure provides significant savings on building costs. The generous, flat build sites offer endless design options and cost-effective building, allowing you to invest more in your home's features. The surrounding land is environmentally protected, ensuring harmony between nature and development. Enjoy panoramic views of Lake Osoyoos and sweeping vistas of the valley in one of the country's most sought-after areas, with a climate that allows for year-round outdoor activities. Call today for a private and informative tour. GST is applicable on the purchase price. (id:6769)