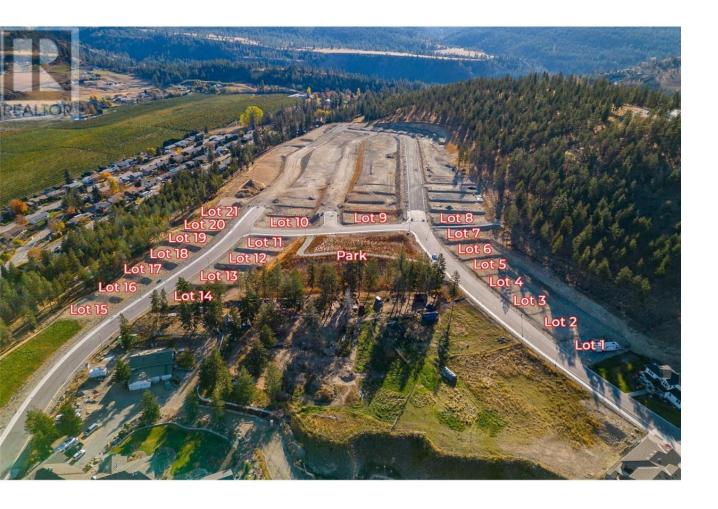

## Lot 6 Kirschner Mountain Other Kelowna British Columbia

\$385,000

WELCOME TO KIRSCHNER MOUNTAIN 2.0! New Ownership... Established 2020! BEAUTIFUL VIEWS, GREAT OPPORTUNITIES, EXCELLENT LOCATION, FANTASTIC COMMUNITY! Each of these lots boast spectacular mountain views in what feels like your very own extended backyard! Access to hiking, biking, golfing, and parks right out your front door! Spacious lots with acres of protected green space allowing room to breathe, Kirschner Mountain is a community that offers all the charm of living in the city yet the convenience of quick access to the Airport, Ski Hills, or the downtown City Center with Okanagan Lake just minutes away! Bring your own builder and build your dream home today! GST applicable (id:6769)