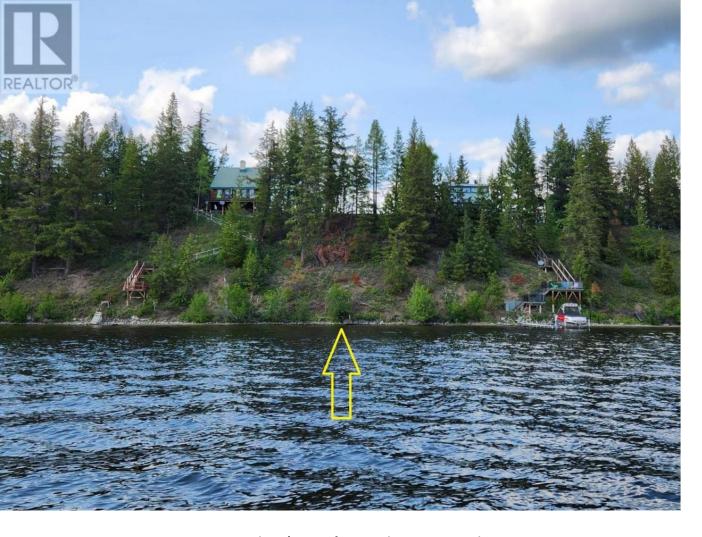

## LOT 6 MEIER E Road Cluculz Lake British Columbia

\$149,000

\* PREC - Personal Real Estate Corporation. Spectacular .46 acre lot with views looking south over the main part of the lake. Mostly cleared and ready to enjoy. Park your RV or build a cabin and enjoy you piece of waterfront on Cluculz Lake. Paved road access approx 5km from off highway. FYI - power line that crosses over property is being moved by BC Hydro so neighbor on right side (from street view) has their own pole. All measurements & location are approx and buyer to verify if deemed important to them. \*\*Check out the link to the fly over video. (id:6769)