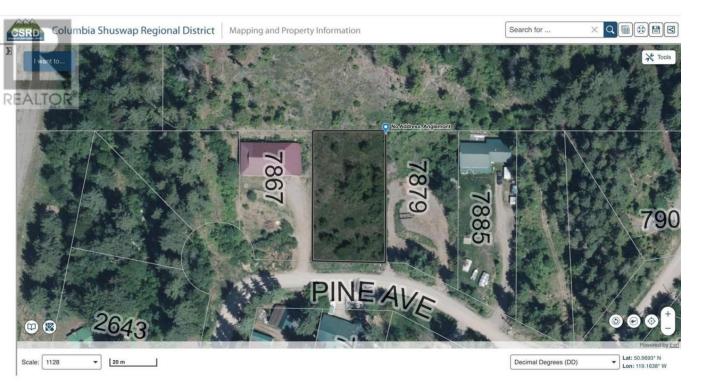

## Lot 69 Pine Avenue Anglemont British Columbia

\$99,000

Enjoy the serenity this large lake and mountain view 0.41 acre lot has to offer in Anglemont Estates. At 100-ft wide by 180-ft long, this spacious lot is ideal for building your dream home or vacation retreat. There are no time constraints to build in Anglemont, making it perfect for those seeking a tranquil building experience. Electricity and water connections are both conveniently located at the lot line. Seize this perfect opportunity to immerse yourself in the natural beauty of the North Shuswap and escape the city life. Benefit from easy access to Anglemont Estates Golf Course and Talking Rock Golf Course, Anglemont Marina, Crowfoot Mountain for sledding, Evelyn Falls and Onyx Falls for hiking, Celista Estate Winery, and the many daily conveniences of grocery stores, gas stations, a hardware store, post office and pharmacy that are all located nearby in Scotch Creek. For those with little ones, the North Shuswap Elementary School (Pre-K to Grade 8) is located 10-mins away in Celista. Let your imagination run wild and bring your design concepts to life here in the North Shuswap today. (id:6769)