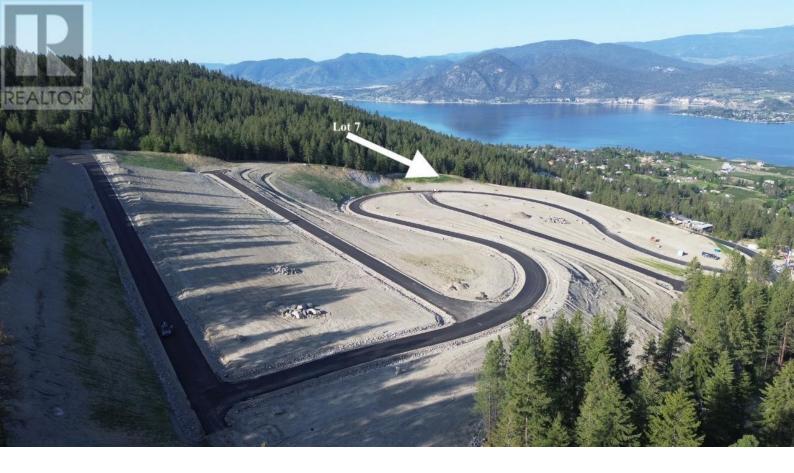

## Lot 7-170 BENCHLANDS Drive Naramata British Columbia

\$700,000

Where the essence of luxury harmoniously melds with the splendor of nature sits this spectacular .75 acre building lot. Gracing this meticulously crafted property is an enchanting vista of Okanagan Lake, awaiting your visionary dream home. With ideal zoning, this lot accommodates your diverse desires; craft your primary residence or join it with a secondary abode. This versatile lot invites you to fashion a secondary dwelling for family, a home office, or a source of rental income; the possibilities are boundless. Life in Naramata is a gateway to a realm of outdoor adventures. Wander the scenic Kettle Valley Trail by foot or bike, & embrace the allure of 40+ neighboring wineries. Or, perhaps, indulge in a leisurely lakeside picnic. Vista Naramata Benchlands stands as the epitome of contemporary living in the South Okanagan; an idyllic place to call home. Should you require assistance with your home design or recommendations for builders, our dedicated team is here to guide you. (id:6769)