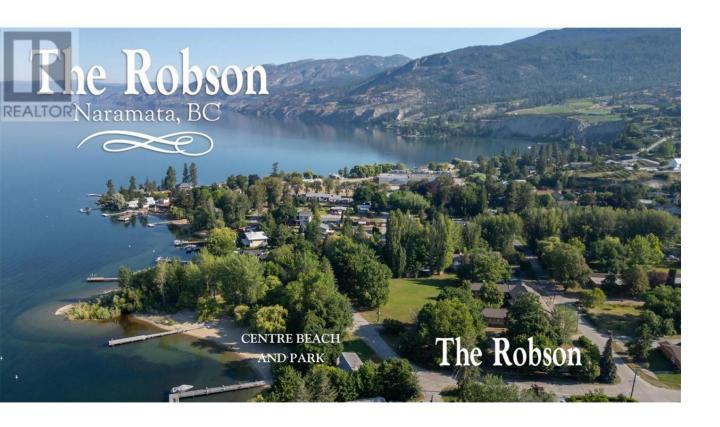

## 3325 3rd Street Lot 7 Naramata British Columbia

\$1,255,000

Discover The Robson, an exclusive collection of seven single-family, non-strata homes nestled in the heart of Naramata Village. Just steps from Okanagan Lake and Centre Beach, these thoughtfully designed homes combine the historic charm of the area with fresh, contemporary interiors, embodying the vibrant spirit of this picturesque community. Three of the available homes are 1,600 sq. ft. two-storey designs with three bedrooms. The main floor features an open-concept layout with a designer kitchen and island that flows seamlessly to a fenced, landscaped backyard with a patio. The upper level includes a spacious primary suite with a walk-in closet and four-piece ensuite, along with two additional bedrooms. The other three homes, ranging from 1,928 to 2,282 sq. ft., offer a third level with a large deck for added outdoor living. This customizable upper floor can be tailored to include additional bedrooms, a bathroom, and a family room, making these homes ideal for larger families or those desiring extra space. Enjoy the truly breathtaking short drive along the Naramata Bench to Penticton and take in the stunning views of vineyards, orchards and Okanagan Lake. As you wind through this beautifully scenic route, you'll experience a perfect blend of natural beauty and charming rural landscapes. (id:6769)