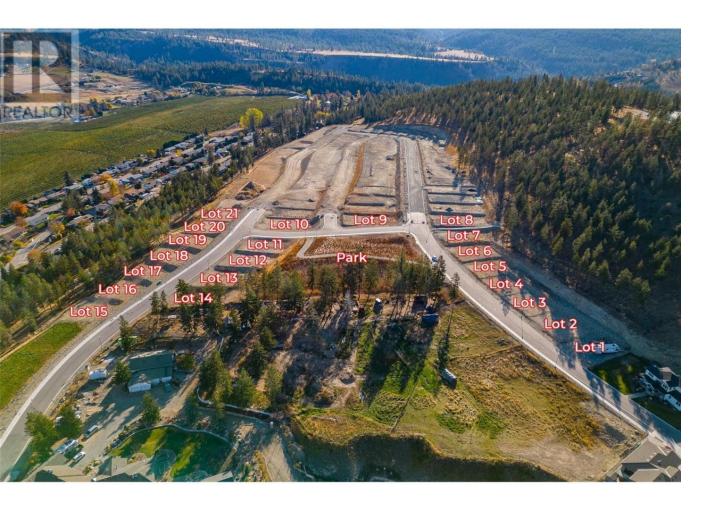

## Lot 7 Kirschner Mountain Other Kelowna British Columbia

\$425,000

WELCOME TO KIRSCHNER MOUNTAIN 2.0! New Ownership... Established 2020! BEAUTIFUL VIEWS, GREAT OPPORTUNITIES, EXCELLENT LOCATION, FANTASTIC COMMUNITY! Each of these lots boast spectacular mountain views in what feels like your very own extended backyard! Access to hiking, biking, golfing, and parks right out your front door! Spacious lots with acres of protected green space allowing room to breathe, Kirschner Mountain is a community that offers all the charm of living in the city yet the convenience of quick access to the Airport, Ski Hills, or the downtown City Center with Okanagan Lake just minutes away! Bring your own builder... and build your dream home today! GST applicable (id:6769)