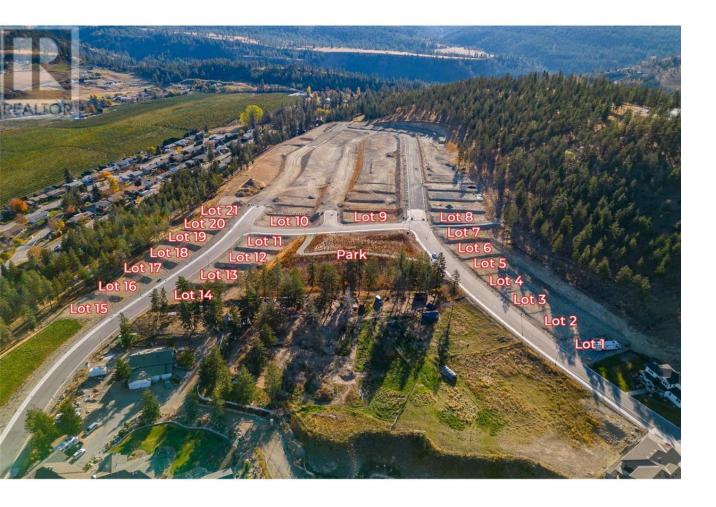

## Lot 8 Kirschner Mountain Other Kelowna British Columbia

\$425,000

WELCOME TO KIRSCHNER MOUNTAIN 2.0! New Ownership... Established 2020! BEAUTIFUL VIEWS, GREAT OPPORTUNITIES, EXCELLENT LOCATION, FANTASTIC COMMUNITY! Each of these lots boast spectacular mountain views in what feels like your very own extended backyard! Access to hiking, biking, golfing, and parks right out your front door! Spacious lots with acres of protected green space allowing room to breathe, Kirschner Mountain is a community that offers all the charm of living in the city yet the convenience of quick access to the Airport, Ski Hills, or the downtown City Center with Okanagan Lake just minutes away! Bring your own builder... and build your dream home today! GST applicable (id:6769)