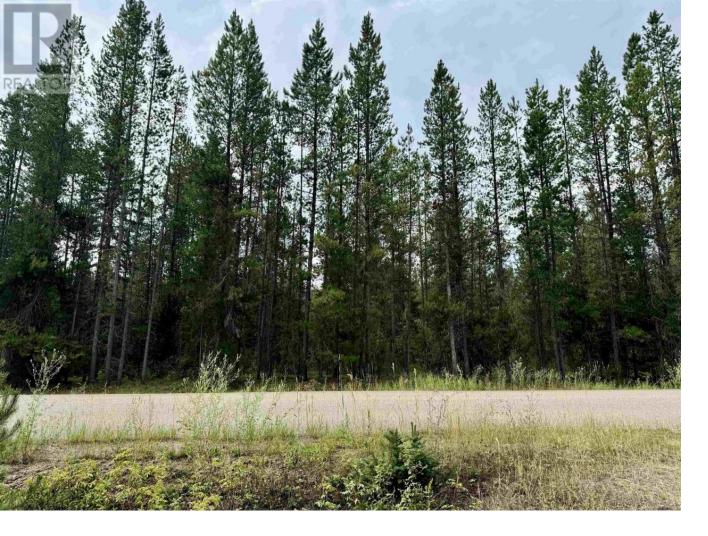

## 8 PINE Road LOT Valemount British Columbia

\$196,000

Looking for a small acreage within walking distance of town? This 4.99 acre property may fit the bill. It's hard to find acreages this close to everything. Nicely treed lot on a quiet street just west of town. Access available to a shared well. Great neighborhood with lots pf privacy. Jump on your bike and have unlimited access to explore all the nature we have to offer! Biking, hiking, golfing, sledding, boating are just some of the activities in our little mountain town! This one is worth a second look. (id:6769)