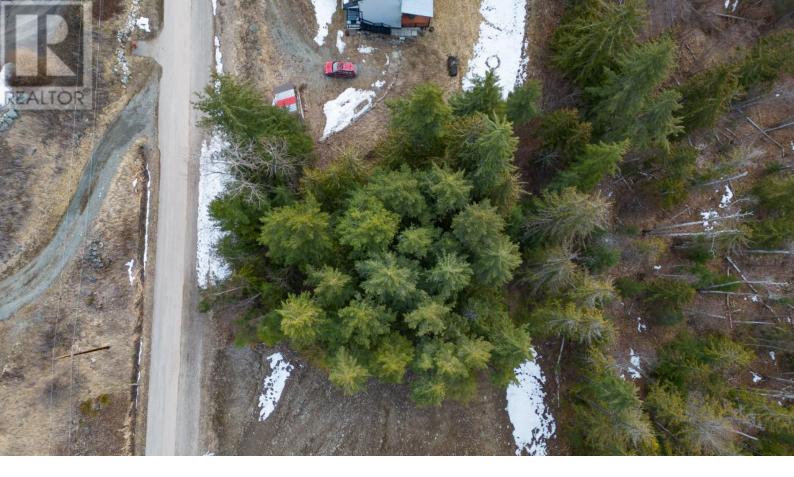

## LOT 8 Stampede Trail Anglemont British Columbia

Come build your dream home with the sights and sounds of nature surrounding you. Providing 0.27 acres of space to make your own. Excellent property for all season living. Hiking trails, golf course and the marina are a quick drive from your front door. You'll love calling this lot home! All measurements are approximate. (id:6769)