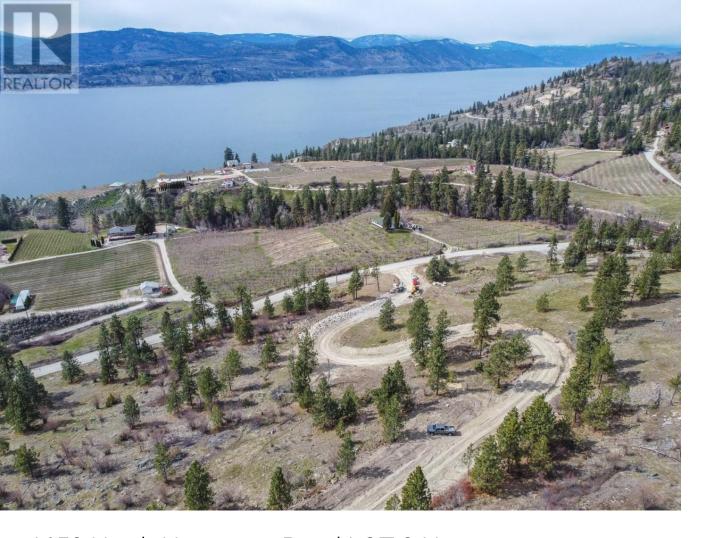

## 4650 North Naramata Road LOT 9 Naramata British Columbia

\$929,000

Welcome to Naramata BC, home to one of the Most Sought After Locations to Live in All of Canada. We are Proud to bring to Market these building lots that are build ready. Located high above the Village of Naramata, this 2.5 acre property has 200 degree Views of the valley and Okanagan Lake reaching as far as the eye can see in either direction. Quickly being referred to as the "Beverly Hills" of Naramata, these lots are in the most desirable Private Locations in the Development. Grace Estates is a 32 acre, 11 Lot Subdivision that is very private. All roads are paved with lighting along with water, gas & electrical at the lot lines. Bring your plans and get started on your Dream Home!! The buyer will enter into a building agreement with Taradar Homes (Taradarhomes.ca). Please reach out to LS for more details. PRICE PLUS GST. (id:6769)