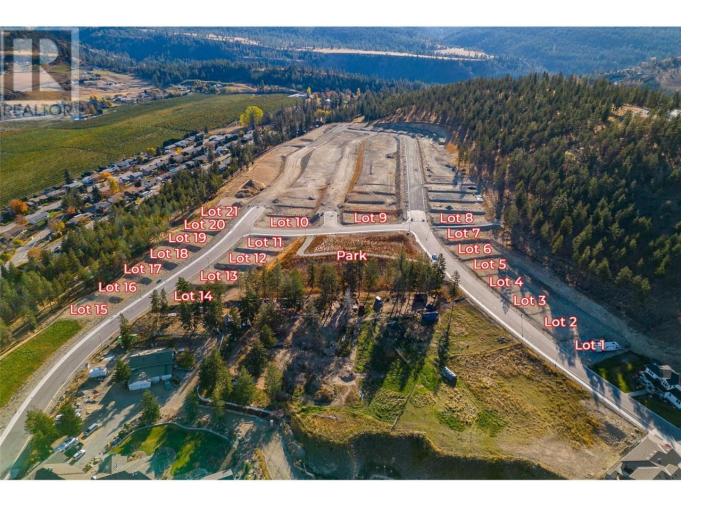

## Lot 9 Kirschner Mountain Other Kelowna British Columbia

\$425,000

WELCOME TO KIRSCHNER MOUNTAIN 2.0! New Ownership... Established 2020! BEAUTIFUL VIEWS, GREAT OPPORTUNITIES, EXCELLENT LOCATION, FANTASTIC COMMUNITY! Each of these lots boast spectacular mountain views in what feels like your very own extended backyard! Access to hiking, biking, golfing, and parks right out your front door! Spacious lots with acres of protected green space allowing room to breathe, Kirschner Mountain is a community that offers all the charm of living in the city yet the convenience of quick access to the Airport, Ski Hills, or the downtown City Center with Okanagan Lake just minutes away! Bring your own builder... and build your dream home today! GST applicable (id:6769)