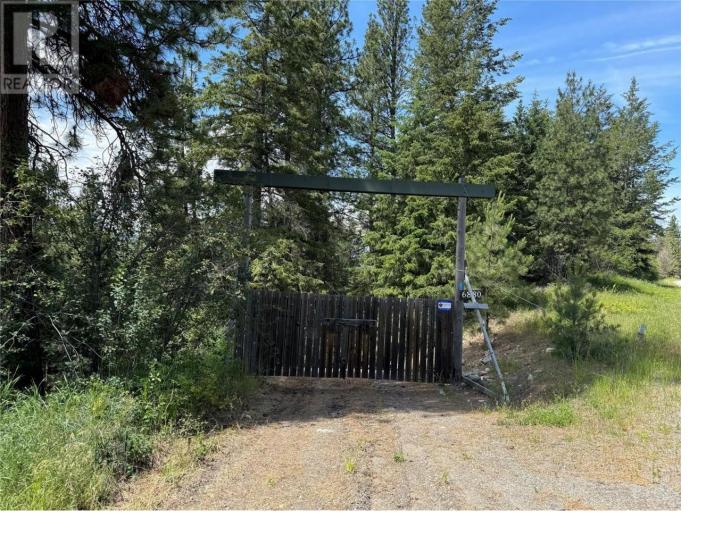

## Lot 9 Sierra Drive Kelowna British Columbia

\$1,150,000

20.72 acres of privacy awaits!! Plus your own POND. This is a perfect spot to create your own retreat, but only be 15 minutes from everything Kelowna has to offer. There are a few spots to create your oasis. Surrounded by nature, you'll enjoy the sounds of the many birds! (id:6769)