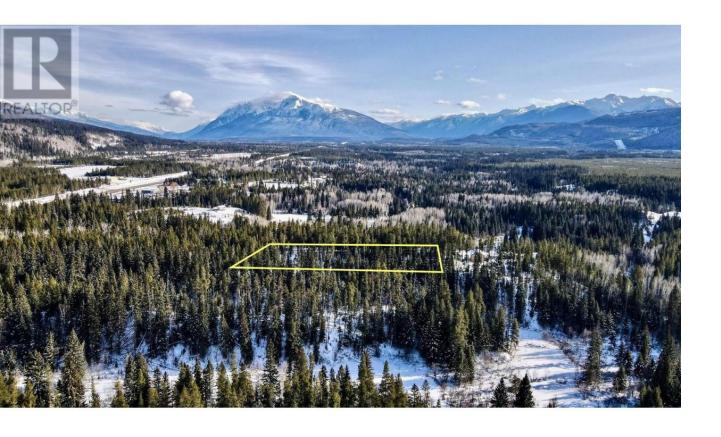

## 3840 BRYAN Road LOT A Valemount British Columbia

\$349,900

Here is the acreage you are going to build your dreams on and it is conveniently located only 5 minutes North of Valemount! This property has views of McLennan River and is zoned RC1 allowing for tourism accommodations. A few options for businesses the zoning allows are a campground, restaurant and a gift store. There is a ravine with a year-round flowing creek, stellar mountain views to the West and many peekaboo mountain views that could easily be turned into stunning unobstructed views with selective logging throughout the rest of the property. Make the move today so you can start living and working from this attainable paradise! (id:6769)