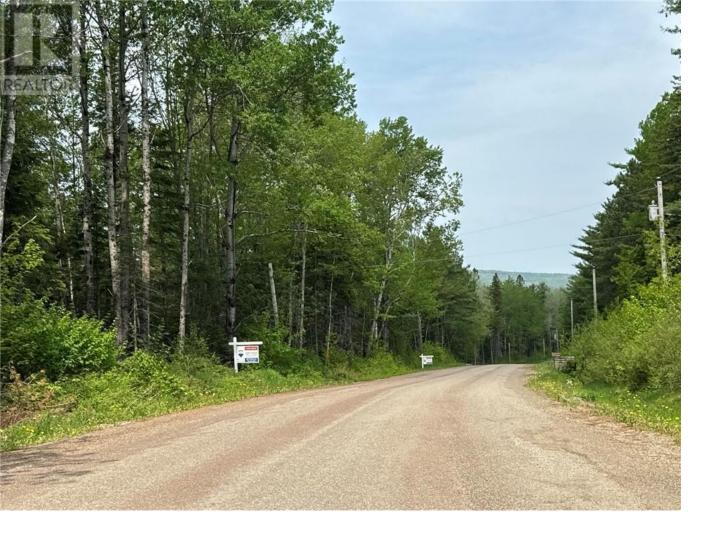

## Anagance New Brunswick

\$28,900

Looking for more peace & tranquility that is still only 10 min to the local grocery store & schools? Yet, only 4 mins from the 4 lane hwy & is just a jump onto the groomed snowmobile/ ATV trails? Then One of these beautifully mature treed lots could be what youve been looking for. Road is chip sealed & in good condition w hydro poles running right by these properties for ease of connection. Only 10 min to Petitcodiac 20 minutes to Sussex & they must be seen to be appreciated as its truly a beautiful forested private setting. This property is currently a portion of PID 00129726 and will be divided prior to closing. This lot will be roughly 210 Feet of road frontage and roughly 260 feet back. (id:6769)