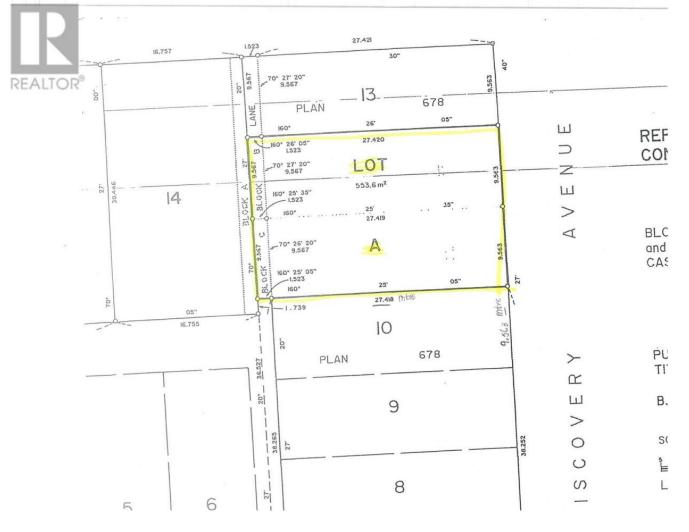

## LOT A DISCOVERY Avenue Atlin British Columbia

\$119,500

Location is the key for this building lot situated in historic Atlin. Just 4 blocks to the Lake and Marina. Close to shopping. There is interesting historical value in the Atlin area and this would make a great home base to set up your next adventures. The lot is 62'.7 x 94.'9. You too could own a piece of history in this quaint BC town! (id:6769)