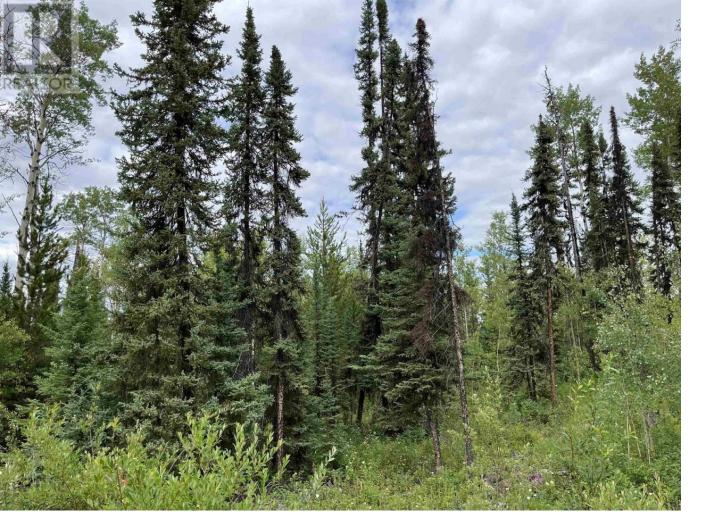

## LOT A JARDINE Road Cluculz Lake British Columbia

\$65,000

Check out this fantastic opportunity for a waterfront lot situated on Cluculz Creek. This lot is over half an acre with over 150 ft of water frontage. The adjoining half an acre property is also available for sale as well as three 5 acre parcels across the street. If you are looking to for an affordable waterfront escape with the option for more space, this might be just what you have been looking for. The community of Cluculz Lake is situated half way between Prince George and Vanderhoof and offers a community centre, volunteer fire hall, gas station, convenience store, restaurant and of course the beautiful lake and wilderness. (id:6769)