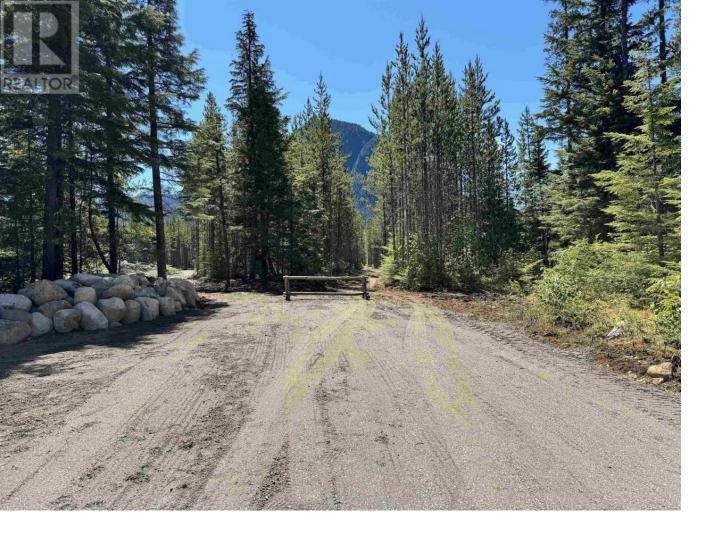

## Lot A MARION Avenue Terrace British Columbia

\$219,900

\* PREC - Personal Real Estate Corporation. Tucked away off Marion Ave in Jackpine Flats is this private 2 acre lot. The lot is mainly flat and has a drilled well on site. Natural gas & hydro come to the lot line. Spectacular views of Copper Mountain & Mount Layton. The driveway is roughed in and the lot is mainly treed with a cleared building site or plenty of options to build where you prefer. Access to ATV & hiking trails right from the lot leading up to beautiful views of Jackpine Flats. This lot is only 10 minutes from town. (id:6769)