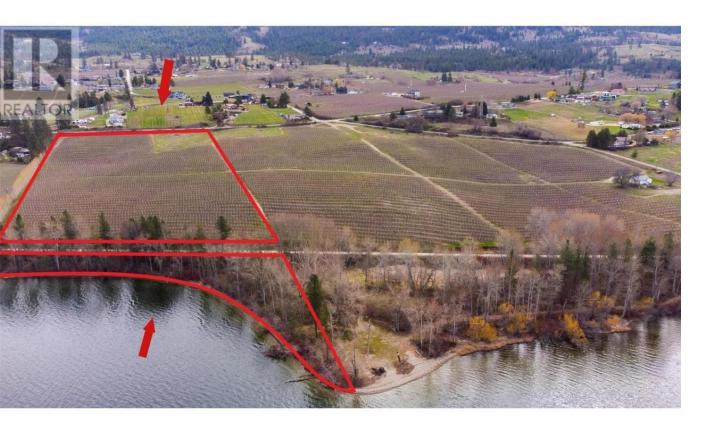

## LOT A Oyama Road Lake Country British Columbia

\$3,299,000

Stunning 2 title LAKESHORE ASSEMBLY in the heart of Oyama. LOT A: 12.97 acres total with 1.33 flat acres directly onto Wood Lake, remainder on the upland side. Approximately 850' of lakeshore frontage. LOT B: 13.80 acres total with 2.70 flat acres directly onto Wood Lake, remainder on the upland side. Approximately 477' of lakeshore frontage. There may be potential for a lakeshore building site. Each parcel has a ± 1 acre building site at the top of the property, and each parcel has potential for moorage/dock on the lake. TOTAL: 26.77 acres; 22.72 acres on the upland with 4.03 acres directly on Wood Lake. 1327' of lakeshore frontage. The cherry orchard on the properties has a lease that expires October 2033. Consistent declining grade makes this prime agricultural land with excellent water and air drainage. Great long-term investment with 22+ acres of valid agricultural land, & over 4 acres directly onto Wood Lake. All drone boundaries indicated are approximate and should be verified by the Buyer if important (id:6769)