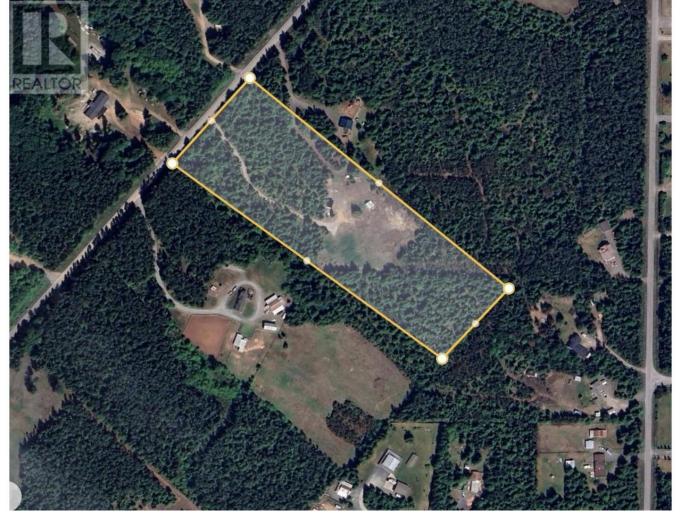

## A WILLIAMS CREEK Avenue LOT Terrace British Columbia \$415,000

A private estate on 9.88 acres surrounded my mountain views! The property has been thoughtfully cleared, leaving a perimeter of thick, tall trees to ensure maximum privacy and tranquillity for your new home. Essential services are readily available at the lot line, ensuring effortless connectivity. The winding driveway leads you into the property located minutes from Terrace and 20 minutes from Kitimat BC, this property offers the perfect blend of seclusion and accessibility. Surrounded by picturesque rivers, hiking trails and pine mushroom picking when in season. Embrace the ultimate tranquillity and natural scene. Included is a modern tiny house with a shed-style roof massive windows and tall ceilings. A Must View. (id:6769)