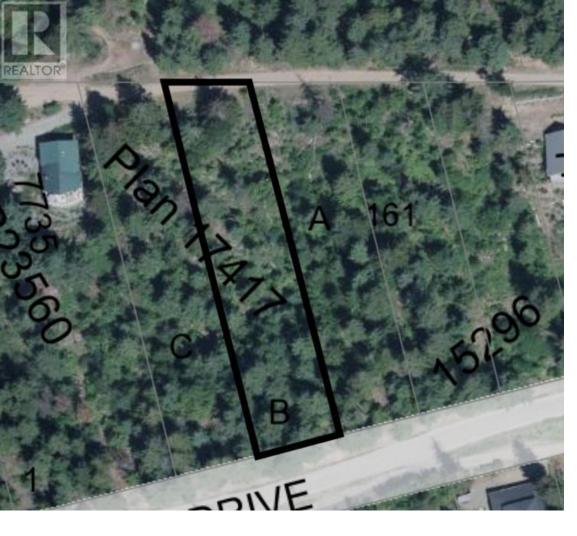

## Lot B Columbia Drive Anglemont British Columbia

\$119,000

Discover the breathtaking views of North Shuswap with this stunning 75ft x 200ft building lot in Anglemont. Over half an acre is available for you to build your dream lakeview home. Enjoy back laneway access and quick access to exciting outdoor activities such as the Anglemont golf course, lake and marina, and adventure trails just a short drive away. With Septic perc already done, this is a perfect opportunity for you to immerse yourself in the natural beauty of Shuswap. Don't miss your chance to own this exceptional piece of land and experience the ultimate retreat from the hustle of city life. (id:6769)