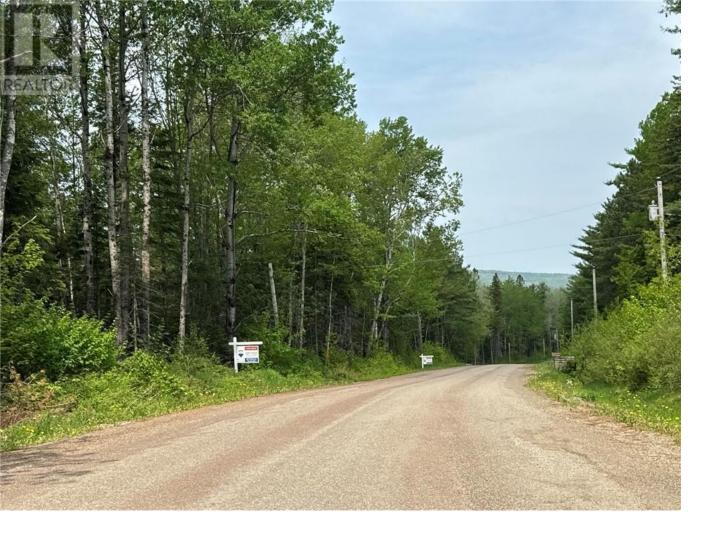

## Anagance New Brunswick

\$28,900

Looking for more peace & tranquility that is still only 10 min to the local grocery store & schools? Yet, only 4 mins from the 4 lane hwy & is just a jump onto the groomed snowmobile/ ATV trails? Then One of these beautifully mature treed lots could be what youve been looking for. Road is chip sealed & in good condition w hydro poles running right by these properties for ease of connection. Only 10 min to Petitcodiac 20 to Sussex & they must be seen to be appreciated as its truly a beautiful forested private setting. This property is currently a portion of PID 00129726 and will be divided prior to closing. This lot will be roughly 210 Feet of road frontage and roughly 260 feet back. (id:6769)