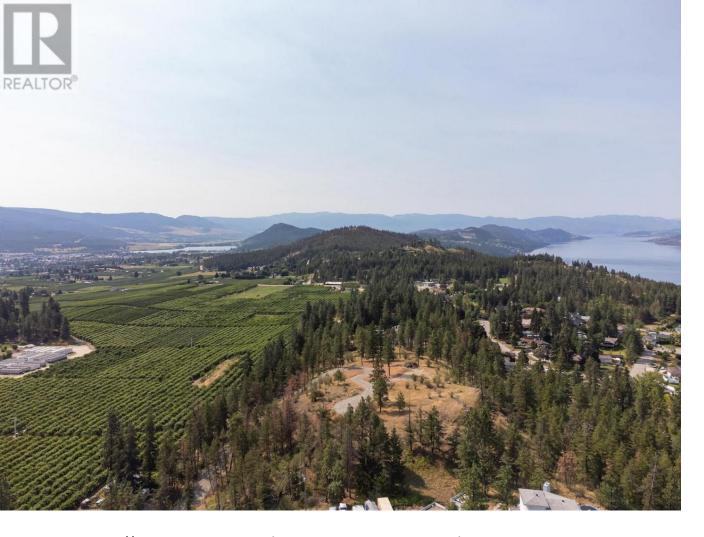

## Lot B Hallam Drive Lake Country British Columbia

\$1,290,000

Create one or two dream residences on this expansive 6.9-acre RR2 lot, with stunning panoramic views of Lake Okanagan, Wood Lake, vineyards, and surrounding valleys and mountains. Owners have completed a shared driveway off Cemetery Rd. with technical reports and due diligence for potential subdivision with District of Lake Country. The property may be subdivided: north-south for a stunning view lot on top and a flat Hallam Dr. lot OR east-west for two extraordinary view lots on top of the hill. Enjoy close proximity to six renowned wineries, a variety of restaurants, beaches, golf courses, skiing resorts, schools, UBCO and the Kelowna International Airport. Enjoy exceptionally private seclusion in a residential setting. (id:6769)