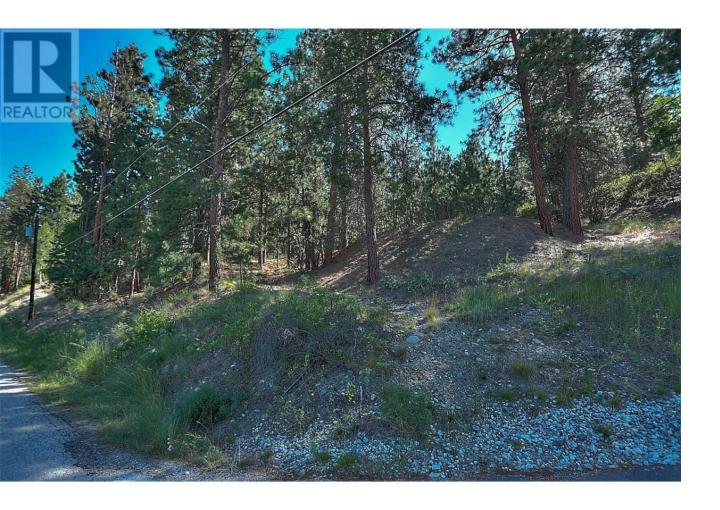

## Lot B Hare Road Lake Country British Columbia

\$649,000

Rare 1.52 acre lake-view building lot in the prestigious Okanagan Centre area of Lake Country. Okanagan Lake is just a quick walk away via the 6th st. walking path located a minute to the North! Along the water are several waterfront parks, cafes, and boat launches! Gray Monk Winery, Arrowleaf Cellars, and Ex Nihilo Vineyards are also in close proximity (less than 5 minute drive!). The owner has recently completed a topo-survey, and has spent 15K+ on design work with Uprise Designs, of which we can transfer over to a new buyer! The lot has a relatively consistent grade, with a roughed-in driveway and building site on the western side of the property. One may choose to build higher on the lot (further east) to capitalize further on the lake views! The property is RR2 zoned (rural residential) and not in the ALR. There is a municipal water line (Capital Charge is applicable) at the road, and a septic permit will be required. There are no timeline restrictions to build and no building scheme to adhere to. This is an outstanding opportunity to build your dream home on a large lot in Okanagan Centre on a quiet, dead-end road, surrounded by local orchards and vineyards. Please be respectful of neighbors when viewing the property and arrange to view with an agent. (id:6769)