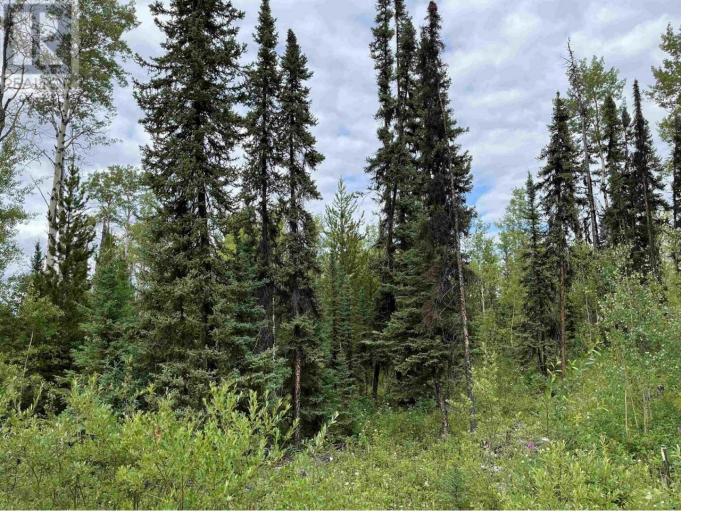

## LOT B JARDINE Road Cluculz Lake British Columbia

\$65,000

Check out this fantastic opportunity for a waterfront lot situated on Cluculz Creek. This lot is over half an acre with over 130 ft of water frontage. The adjoining half an acre property is also available for sale as well as three 5 acre parcels across the street. If you are looking to for an affordable waterfront escape with the option for more space, this might be just what you have been looking for. The community of Cluculz Lake is situated half way between Prince George and Vanderhoof and offers a community centre, volunteer fire hall, gas station, convenience store, restaurant and of course the beautiful lake and wilderness. (id:6769)