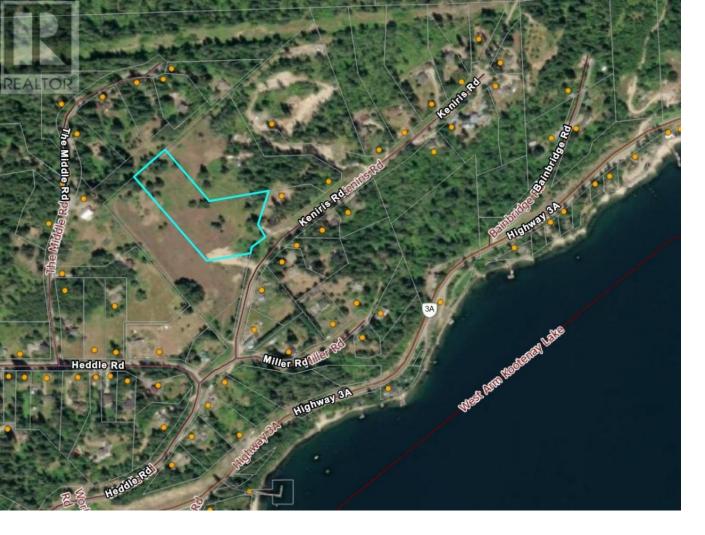

## Lot B KENIRIS Road Nelson British Columbia

\$730,000

Another Prime Developable Land For Sale This is the Westerly 5.18 acre parcel of two adjacent properties which if consolidated could yield 7 lots with room for a road development Welcome to an unparalleled opportunity for visionary developers! Nestled on the edge of the community of 6-Mile on the North Shore, this expansive tract of land offers an extraordinary canvas for your next project, or spacious homestead for you & your family. 5.13 Acres of lightly treed landscape, this parcel boasts panoramic vista views of the West Arm of Kootenay Lake. Located on a paved secondary residential road for low vehicle traffic in the neighbourhood. Just 10 minutes from downtown Nelson, you will find a number of conveniences near by including beaches, a boat launch, the much sought after French Immersion school, plus a local convenience store. A further 10 minutes along the scenic North Shore brings you to famous Kokanee Creek Park which offers many recreational opportunities for the whole family. Zoning permits flexible usage including home based businesses, duplex homes, and hobby farms. Seize this extraordinary opportunity to shape the landscape and leave a lasting legacy in this family oriented community. Drilled well in place, septic approval & power just steps away. (id:6769)